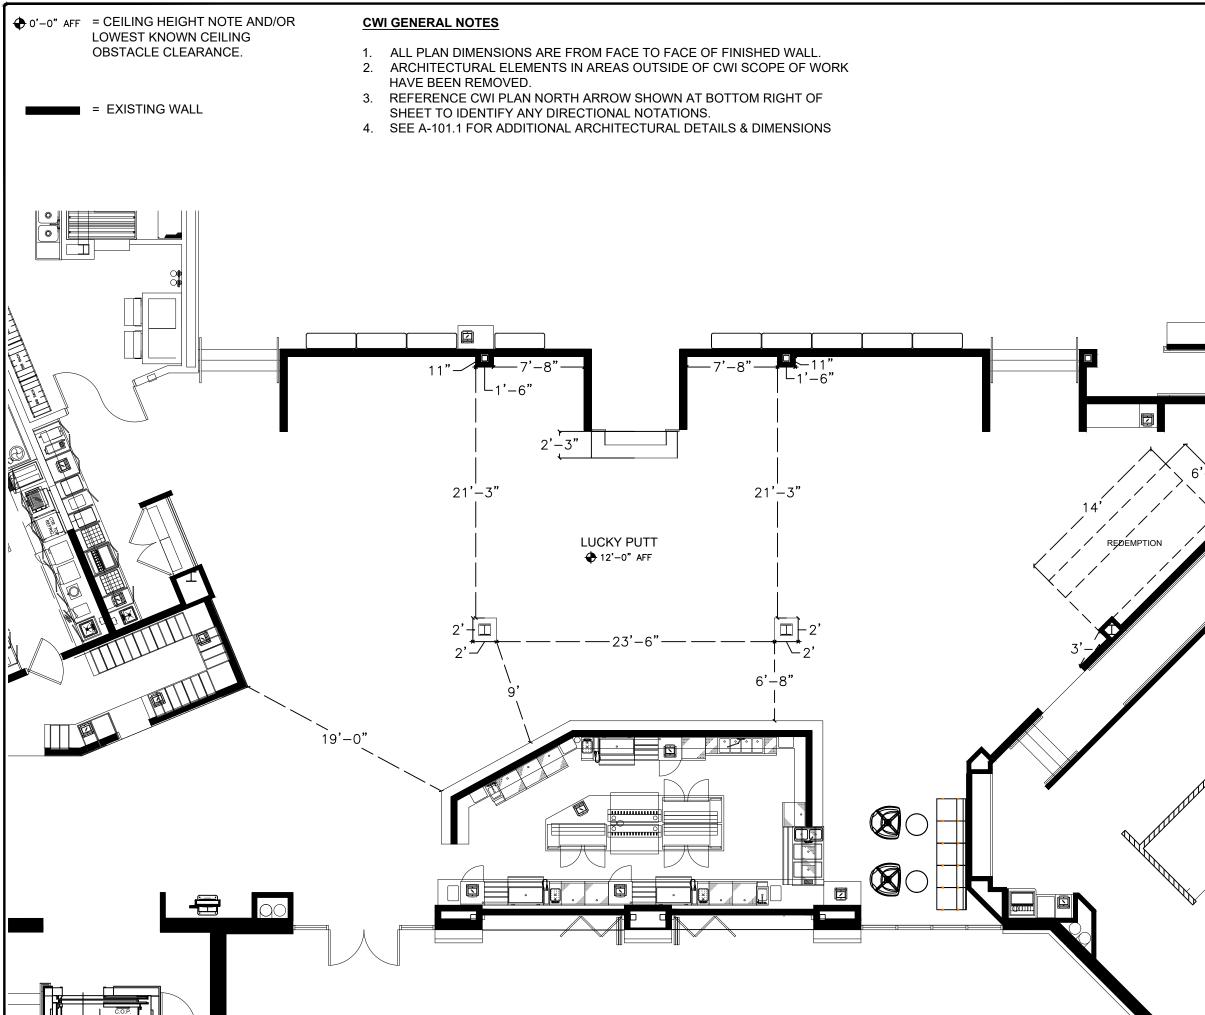

|              | 350 Bridge Street<br>Mooresville, IN 46158<br>Tel: 317.834.4770<br>Fax: 317.834.4771                                                                                                                                                                         |
|--------------|--------------------------------------------------------------------------------------------------------------------------------------------------------------------------------------------------------------------------------------------------------------|
|              | This document contains designs, plans, and<br>confidential information that is the<br>exclusive property of Creative Works Inc.<br>Any unauthorized use, disclosure,<br>or duplication of this information may<br>result in liability under applicable laws. |
|              | Concept Design<br>NOT FOR CONSTRUCTION                                                                                                                                                                                                                       |
|              | General Notes:<br>Theme:<br>STANDARD                                                                                                                                                                                                                         |
|              | Lucky Putt Approx Space Sqft:<br>2760  ft²                                                                                                                                                                                                                   |
|              |                                                                                                                                                                                                                                                              |
| -11"         |                                                                                                                                                                                                                                                              |
|              |                                                                                                                                                                                                                                                              |
| Ø            |                                                                                                                                                                                                                                                              |
| THEFT        |                                                                                                                                                                                                                                                              |
|              | 02 UPDATED DIMS 05.04.2022   01 UPDATED ARCH 02.15.2022   No. Revision Date   Project Location and                                                                                                                                                           |
|              | PARAGON THEATRES<br>LUCKY PUTT<br>FRANK THEATRES PARKSIDE COMM.<br>CARY, NC                                                                                                                                                                                  |
|              | Designed By:<br>AMG                                                                                                                                                                                                                                          |
| Ņ            | Date: JAN 17. 2022<br>Scale: N.T.S.                                                                                                                                                                                                                          |
|              | Drawing Name:<br>A-101.2                                                                                                                                                                                                                                     |
| (PLAN NORTH) | A-TUT.2<br>ARCH PLAN<br>DIMENSIONS                                                                                                                                                                                                                           |