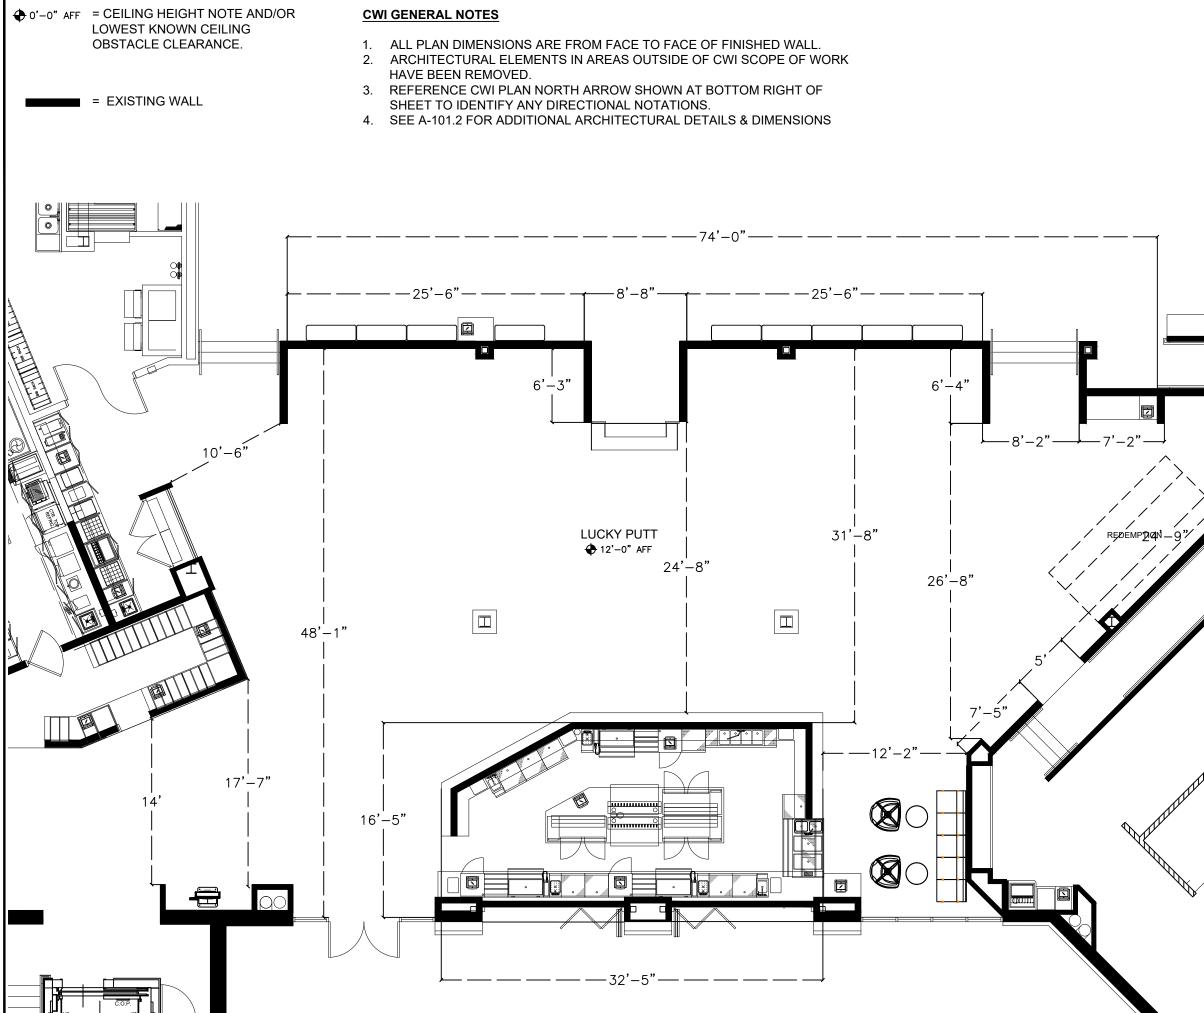

Drawina Name:

A-001.1 GENERAL NOTES LUCKY PUTT

|              | 350 Bridge Street                                                                                                                                                                                                                                            |
|--------------|--------------------------------------------------------------------------------------------------------------------------------------------------------------------------------------------------------------------------------------------------------------|
|              | Mooresville, IN 46158<br>Tel: 317.834.4770<br>Fax: 317.834.4771                                                                                                                                                                                              |
|              | This document contains designs, plans, and<br>confidential information that is the<br>exclusive property of Creative Works Inc.<br>Any unauthorized use, disclosure,<br>or duplication of this information may<br>result in liability under applicable laws. |
|              | Concept Design<br>NOT FOR CONSTRUCTION                                                                                                                                                                                                                       |
|              | General Notes:<br>Theme:                                                                                                                                                                                                                                     |
|              | STANDARD                                                                                                                                                                                                                                                     |
|              | Lucky Putt Approx Space Sqft:<br>2760 ft²                                                                                                                                                                                                                    |
|              |                                                                                                                                                                                                                                                              |
|              |                                                                                                                                                                                                                                                              |
| ×            |                                                                                                                                                                                                                                                              |
|              |                                                                                                                                                                                                                                                              |
|              |                                                                                                                                                                                                                                                              |
|              |                                                                                                                                                                                                                                                              |
|              |                                                                                                                                                                                                                                                              |
| THEFT        |                                                                                                                                                                                                                                                              |
| THEFT        |                                                                                                                                                                                                                                                              |
| TIME .       | 02     UPDATED DIMS     05.04.2022       01     UPDATED ARCH     02.15.2022       No.     Revision     Date                                                                                                                                                  |
| Y /          | Project Location and Name:<br>PARAGON THEATRES                                                                                                                                                                                                               |
| ,            | LUCKY PUTT<br>FRANK THEATRES PARKSIDE COMM.                                                                                                                                                                                                                  |
|              | CARY, NC<br>Designed By:<br>AMG                                                                                                                                                                                                                              |
| NI           | Date: JAN 17. 2022                                                                                                                                                                                                                                           |
| N            | Scale: N.T.S.<br>Drawing Name:                                                                                                                                                                                                                               |
|              | A-101.1                                                                                                                                                                                                                                                      |
| (PLAN NORTH) | ARCH PLAN<br>DIMENSIONS                                                                                                                                                                                                                                      |