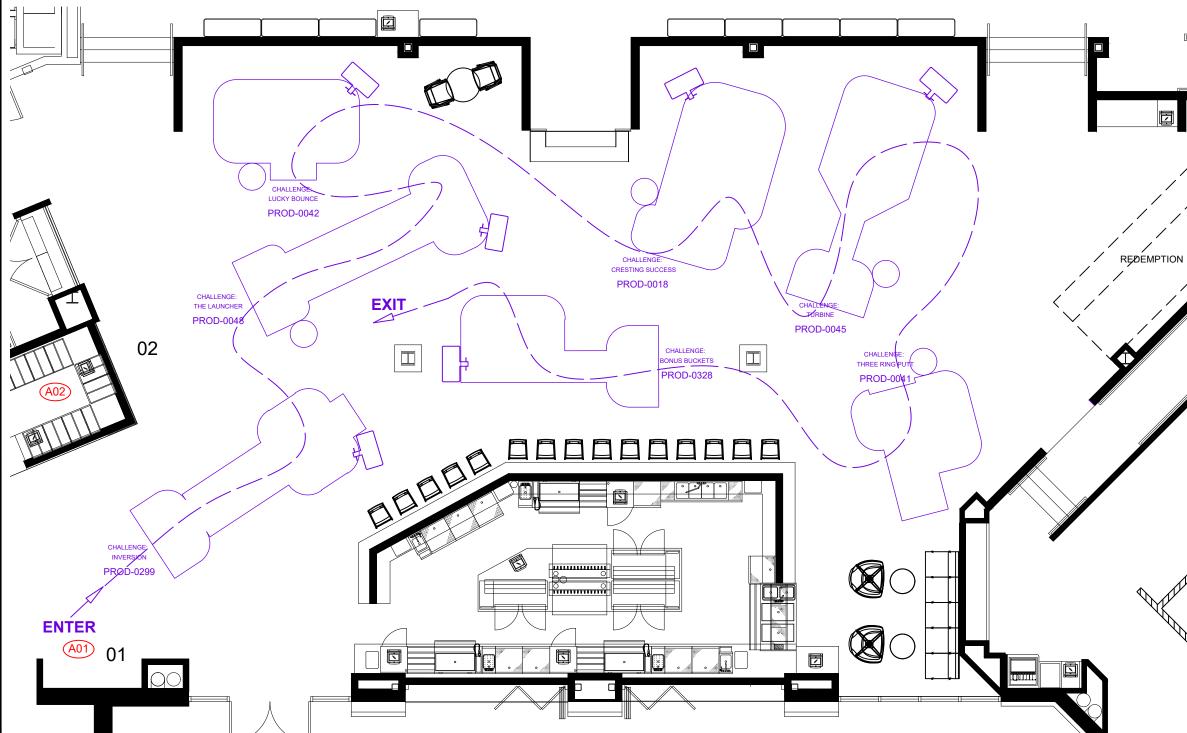

#### **CWI GENERAL NOTES**

- 1. GENERIC BLOCK PLAN PROVIDED TO REFLECT NUMBER OF CHALLENGES WITHIN SPACE ALLOCATION. DETAILED CHALLENGE PLACEMENT WILL BE PROVIDED UPON BLOCK PLAN APPROVAL.
- 2. SPECIFIC CHALLENGE PLACEMENT SUBJECT TO CHANGE ONCE ACTUAL CHALLENGES ARE PLACED IN PLAN.
- 3. ATTRACTION IS DESIGNED TO ALLOW PLAYERS FLEXIBILITY IN CHALLENGE PLAY. A COURSE FLOW IS SHOWN FOR OPTIONAL PLAY IF DESIRED.
- 4. EACH LUCKY PUTT CHALLENGE WILL RECEIVE (1) DRINK STAND TABLE AND SCORING TV MONITOR WITH STAND. PLACEMENTS ARE SUBJECT TO CHANGE UPON ATTRACTION INSTALL.
- 5. ALL FFE SHOWN WITHIN ATTRACTION PLAY TO BE PROVIDED BY CLIENT. FFE PLACEMENT IS SUBJECT TO CHANGE BASED ON FINAL CHALLENGE PLACEMENT.
- 6. ARCHITECTURAL ELEMENTS IN AREAS OUTSIDE OF CWI SCOPE OF WORK HAVE BEEN REMOVED.
- 7. REFERENCE CWI PLAN NORTH ARROW TO IDENTIFY ANY DIRECTIONAL NOTATIONS.

— — — = IDENTIFIES OPTIONAL COURSE FLOW

(A#) = IDENTIFIES LOCATION FOR PLAN NOTE

## **CWI PLAN NOTES**

A01 = REGISTRATION KIOSK PLACEMENT - PLAYERS REGISTER AND QUEUE HERE TO START GAME

A02 = PUTTERS & BALLS TO BE STORED AND DISTRIBUTED AT POINT OF SALE COUNTER HOLE 1: INVERSION HOLE 2: THE LAUNCHER HOLE 3: LUCKY BOUNCE HOLE 4: CRESTING SUCCES HOLE 5: TURBINE HOLE 6: THREE RING PUTT HOLE 7: BONUS BUCKETS

#### **COURSE ELEMENTS LEGE**

01 REGISTRATION KIOSK 02 LP SIGN / SIGNATURE P 03 PUTTER RACK - FLOOR

| ESS<br>T<br>END<br>PROP - TBD<br>STANDING | Sourcest and the interval of t |
|-------------------------------------------|--------------------------------------------------------------------------------------------------------------------------------------------------------------------------------------------------------------------------------------------------------------------------------------------------------------------------------------------------------------------------------------------------------------------------------------------------------------------------------------------------------------------------------------------------------------------------------------------------------------------------------------------------------------------------------------------------------------------------------------------------------------------------------------------------------------------------------------------------------------------------------------------------------------------------------------------------------------------------------------------------------------------------------------------------------------------------------------------------------------------------------------------------------------------------------------------------------------------------------------------------------------------------------------------------------------------------------------------------------------------------------------------------------------------------------------------------------------------------------------------------------------------------------------------------------------------------------------------------------------------------------------------------------------------------------------------------------------------------------------------------------------------------------------------------------------------------------------------------------------------------------------------------------------------------------------------------------------------------------------------------------------------------------------------------------------------------------------------------------------------------------|
|                                           | Theme:<br>STANDARD                                                                                                                                                                                                                                                                                                                                                                                                                                                                                                                                                                                                                                                                                                                                                                                                                                                                                                                                                                                                                                                                                                                                                                                                                                                                                                                                                                                                                                                                                                                                                                                                                                                                                                                                                                                                                                                                                                                                                                                                                                                                                                             |
|                                           | Lucky Putt Approx Space Sqft:<br>2760 ft²                                                                                                                                                                                                                                                                                                                                                                                                                                                                                                                                                                                                                                                                                                                                                                                                                                                                                                                                                                                                                                                                                                                                                                                                                                                                                                                                                                                                                                                                                                                                                                                                                                                                                                                                                                                                                                                                                                                                                                                                                                                                                      |
|                                           |                                                                                                                                                                                                                                                                                                                                                                                                                                                                                                                                                                                                                                                                                                                                                                                                                                                                                                                                                                                                                                                                                                                                                                                                                                                                                                                                                                                                                                                                                                                                                                                                                                                                                                                                                                                                                                                                                                                                                                                                                                                                                                                                |
| N<br>(PLAN NORTH)                         | 02   CHALLENGE LAYOUT   06.14.2022     01   CHALLENGE LAYOUT   02.15.2022     No.   Revision   Date     Project Location and Name:   PARAGON THEATRES     LUCKY PUTT   FRANK THEATRES PARKSIDE COMM.     CARY, NC   Designed By:     AMG     Date:   JAN 27. 2022     Scale:   N.T.S.     Drawing Name:   AA-104.1     COURSE LAYOUT   COURSE LAYOUT                                                                                                                                                                                                                                                                                                                                                                                                                                                                                                                                                                                                                                                                                                                                                                                                                                                                                                                                                                                                                                                                                                                                                                                                                                                                                                                                                                                                                                                                                                                                                                                                                                                                                                                                                                           |

PROJECT: NC - PARAGON Challenges are shown for visual schematic planning purposes Orientation of each challenge on course may not be fully represented

LUCKY PUTT | SCHEMATIC PLAN (digital finishes shown may have slight variation in color from actual finish)