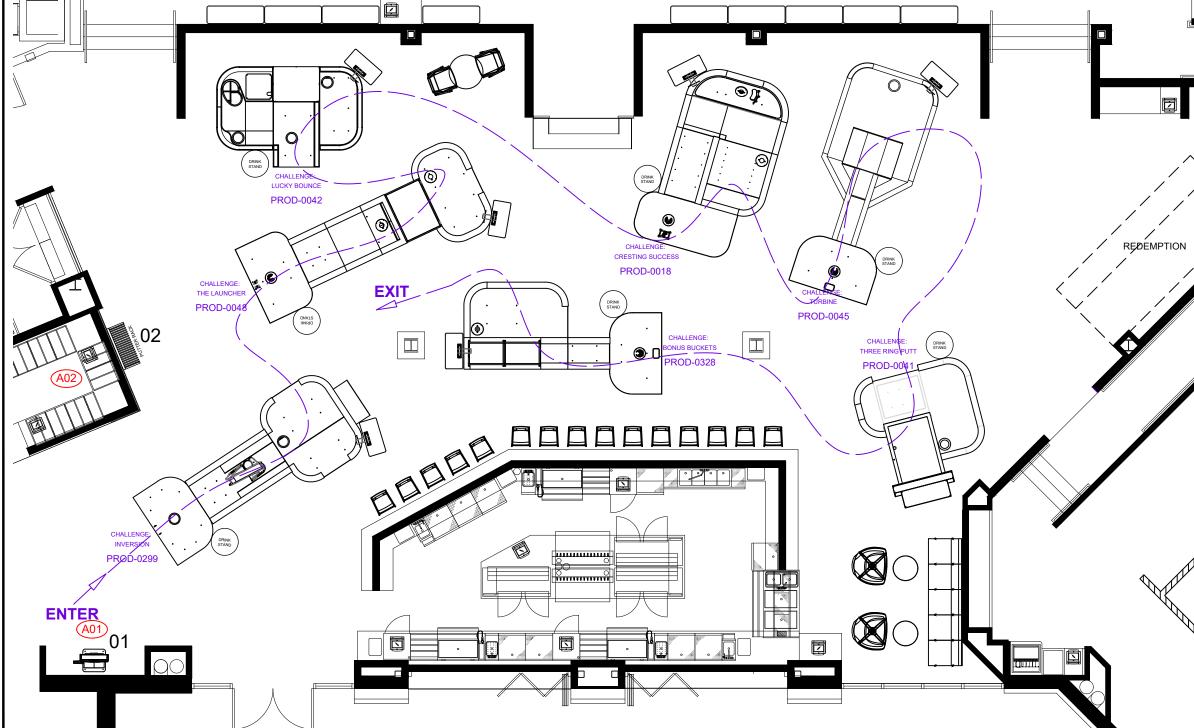

#### **CWI GENERAL NOTES**

- 1. GENERIC BLOCK PLAN PROVIDED TO REFLECT NUMBER OF CHALLENGES WITHIN SPACE ALLOCATION. DETAILED CHALLENGE PLACEMENT WILL BE PROVIDED UPON BLOCK PLAN APPROVAL.
- 2. SPECIFIC CHALLENGE PLACEMENT SUBJECT TO CHANGE ONCE ACTUAL CHALLENGES ARE PLACED IN PLAN.
- 3. ATTRACTION IS DESIGNED TO ALLOW PLAYERS FLEXIBILITY IN CHALLENGE PLAY. A COURSE FLOW IS SHOWN FOR OPTIONAL PLAY IF DESIRED.
- 4. EACH LUCKY PUTT CHALLENGE WILL RECEIVE (1) DRINK STAND TABLE AND SCORING TV MONITOR WITH STAND. PLACEMENTS ARE SUBJECT TO CHANGE UPON ATTRACTION INSTALL.
- 5. ALL FFE SHOWN WITHIN ATTRACTION PLAY TO BE PROVIDED BY CLIENT. FFE PLACEMENT IS SUBJECT TO CHANGE BASED ON FINAL CHALLENGE PLACEMENT.
- 6. ARCHITECTURAL ELEMENTS IN AREAS OUTSIDE OF CWI SCOPE OF WORK HAVE BEEN REMOVED.
- 7. REFERENCE CWI PLAN NORTH ARROW TO IDENTIFY ANY DIRECTIONAL NOTATIONS.

— — — = IDENTIFIES OPTIONAL COURSE FLOW

(A#) = IDENTIFIES LOCATION FOR PLAN NOTE

## **CWI PLAN NOTES**

A01 = REGISTRATION KIOSK PLACEMENT - PLAYERS REGISTER AND QUEUE HERE TO START GAME

A02 = PUTTERS & BALLS TO BE STORED AND DISTRIBUTED AT POINT OF SALE COUNTER HOLE 1: INVERSION HOLE 2: THE LAUNCHER HOLE 3: LUCKY BOUNCE HOLE 4: CRESTING SUCCES HOLE 5: TURBINE HOLE 6: THREE RING PUTT HOLE 7: BONUS BUCKETS

#### **CWI GENERAL NOTES**

- 1. ATTRACTION IS DESIGNED TO ALLOW PLAYERS FLEXIBILITY IN CHALLENGE PLAY. A COURSE FLOW IS SHOWN FOR OPTIONAL PLAY IF DESIRED.
- 2. EACH LUCKY PUTT CHALLENGE WILL RECEIVE (1) DRINK STAND TABLE AND (1) SCORING TV MONITOR WITH STAND. PLACEMENTS ARE SUBJECT TO CHANGE UPON ATTRACTION INSTALL.
- 3. ACCESS PANEL LOCATIONS ON EACH CHALLENGE HAS BEEN TAKEN INTO CONSIDERATION FOR SPACE PLAN.
- 4. ALL FFE SHOWN WITHIN ATTRACTION PLAY TO BE PROVIDED BY CLIENT. FFE PLACEMENT IS SUBJECT TO CHANGE BASED ON FINAL CHALLENGE PLACEMENT.
- 5. ARCHITECTURAL ELEMENTS IN AREAS OUTSIDE OF CWI SCOPE OF WORK HAVE BEEN REMOVED.
- 6. REFERENCE CWI PLAN NORTH ARROW TO IDENTIFY ANY DIRECTIONAL NOTATIONS.

------ = IDENTIFIES OPTIONAL COURSE FLOW

#### **CWI PLAN NOTES**

A01 = REGISTRATION KIOSK PLACEMENT - PLAYERS REGISTER AND QUEUE HERE TO START GAME

A02 = PUTTERS & BALLS TO BE STORED AND DISTRIBUTED AT POINT OF SALE COUNTER **COURSE CHALLENGES** 

HOLE 1: INVERSION HOLE 2: THE LAUNCHER HOLE 3: LUCKY BOUNCE HOLE 4: CRESTING SUCCE HOLE 5: TURBINE HOLE 6: THREE RING PUTT HOLE 7: BONUS BUCKETS

#### **COURSE ELEMENTS LEGE**

01 REGISTRATION KIOSK 02 LP SIGN / SIGNATURE P 03 PUTTER RACK - FLOOR

| ESS<br>T<br>END<br>PROP - TBD<br>STANDING | Sourcest and the interval of t |
|-------------------------------------------|--------------------------------------------------------------------------------------------------------------------------------------------------------------------------------------------------------------------------------------------------------------------------------------------------------------------------------------------------------------------------------------------------------------------------------------------------------------------------------------------------------------------------------------------------------------------------------------------------------------------------------------------------------------------------------------------------------------------------------------------------------------------------------------------------------------------------------------------------------------------------------------------------------------------------------------------------------------------------------------------------------------------------------------------------------------------------------------------------------------------------------------------------------------------------------------------------------------------------------------------------------------------------------------------------------------------------------------------------------------------------------------------------------------------------------------------------------------------------------------------------------------------------------------------------------------------------------------------------------------------------------------------------------------------------------------------------------------------------------------------------------------------------------------------------------------------------------------------------------------------------------------------------------------------------------------------------------------------------------------------------------------------------------------------------------------------------------------------------------------------------------|
|                                           | Theme:<br>STANDARD                                                                                                                                                                                                                                                                                                                                                                                                                                                                                                                                                                                                                                                                                                                                                                                                                                                                                                                                                                                                                                                                                                                                                                                                                                                                                                                                                                                                                                                                                                                                                                                                                                                                                                                                                                                                                                                                                                                                                                                                                                                                                                             |
|                                           | Lucky Putt Approx Space Sqft:<br>2760 ft²                                                                                                                                                                                                                                                                                                                                                                                                                                                                                                                                                                                                                                                                                                                                                                                                                                                                                                                                                                                                                                                                                                                                                                                                                                                                                                                                                                                                                                                                                                                                                                                                                                                                                                                                                                                                                                                                                                                                                                                                                                                                                      |
|                                           |                                                                                                                                                                                                                                                                                                                                                                                                                                                                                                                                                                                                                                                                                                                                                                                                                                                                                                                                                                                                                                                                                                                                                                                                                                                                                                                                                                                                                                                                                                                                                                                                                                                                                                                                                                                                                                                                                                                                                                                                                                                                                                                                |
| N<br>(PLAN NORTH)                         | 02   CHALLENGE LAYOUT   06.14.2022     01   CHALLENGE LAYOUT   02.15.2022     No.   Revision   Date     Project Location and Name:   PARAGON THEATRES     LUCKY PUTT   FRANK THEATRES PARKSIDE COMM.     CARY, NC   Designed By:     AMG     Date:   JAN 27. 2022     Scale:   N.T.S.     Drawing Name:   AA-104.1     COURSE LAYOUT   COURSE LAYOUT                                                                                                                                                                                                                                                                                                                                                                                                                                                                                                                                                                                                                                                                                                                                                                                                                                                                                                                                                                                                                                                                                                                                                                                                                                                                                                                                                                                                                                                                                                                                                                                                                                                                                                                                                                           |