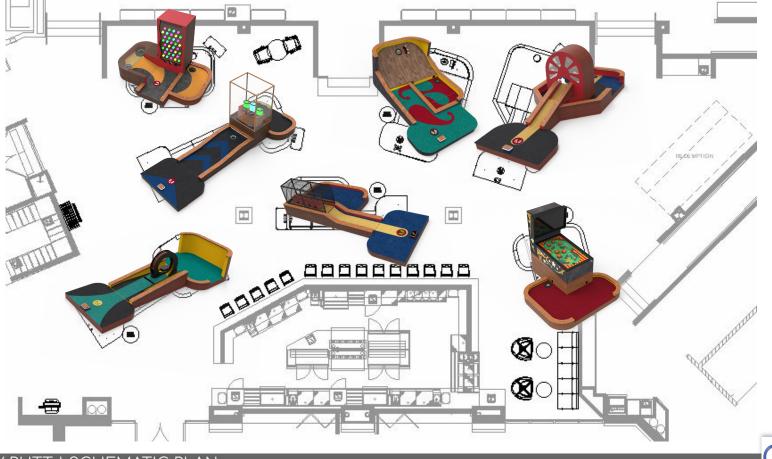

PROJECT: NC - PARAGON Challenges are shown for visual schematic planning purposes Orientation of each challenge on course may not be fully represented

LUCKY PUTT | SCHEMATIC PLAN (digital finishes shown may have slight variation in color from actual finish)